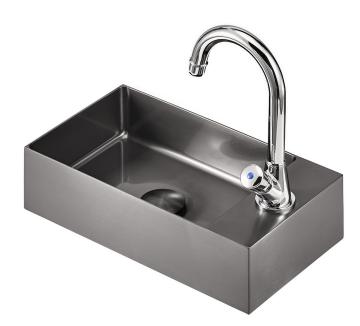

# Mini Bottle Filler Wall Mounted

Product Code: MBF

### Mini Bottle Filler

Product Code MBF

Encourage healthy hydration in your workplace, school or college with our mini compact wall-mounted mini bottle filler.

Designed with workplace environments in mind, this space-saving unit features a robust swan neck tap for quick and easy bottle refills. Built to handle the demands of daily use in factories, offices, corridors, classrooms, and communal areas, it's durable, low-maintenance, and easy to install.

#### **Dimensions & Specifications:**

Width: 365mm.

Depth: 180mm from the wall.

Height: 90mm.

Material: grade 304 stainless steel.

Bottle filling tap: WRAS approved heavy-duty press button on/off swan neck tap.

## **Supplied With**

Integral wall fixing points.

32mm waste fitting.

WRAS approved heavy-duty press button on/off swan neck tap.