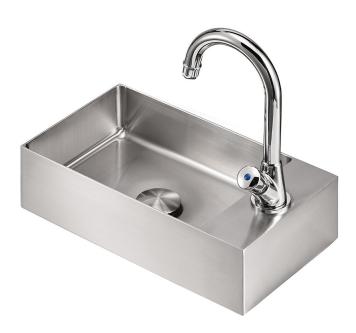

# Mini Bottle Filler Wall Mounted

Product Code: MBF

### Mini Bottle Filler

Product Code MBF

Encourage healthy hydration in your workplace, school or college with our mini compact wall-mounted mini bottle filler.

Designed with workplace environments in mind, this space-saving unit features a robust swan neck tap for quick and easy bottle refills. Built to handle the demands of daily use in factories, offices, corridors, classrooms, and communal areas, it's durable, low-maintenance, and easy to install.

#### **Dimensions & Specifications:**

Width: 365mm.

Depth: 180mm from the wall.

Height: 90mm.

Material: grade 304 stainless steel.

Bottle filling tap: WRAS approved heavy-duty press button on/off swan neck tap.

## **Supplied With**

Integral wall fixing points.

32mm waste fitting.

WRAS approved heavy-duty press button on/off swan neck tap.