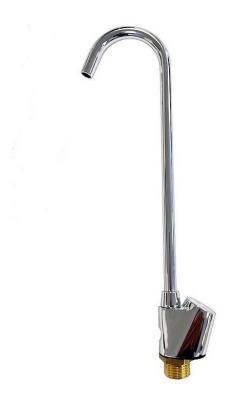

# Handsfree Swan Neck Cup And Filler

Product Code: HANDSFREE\_BOTTLEFILLER

### Handsfree Wras Swan Neck Bottle Filler Tap

Product Code HANDSFREE-BOTTLEFILLER

WRAS Approved for compliance with water by-laws chrome plated brass handsfree swan neck bottle and cup filler tap, to be used with a foot pedal. Ideal as a replacement for existing handsfree cup filler taps, or to convert a tradition handsfree drinking water fountain into a bottle and cup filling station.

# Supplied with:

Chrome plated brass swan neck bottle filler tap. 1/2" brass back nut and rubber washer.