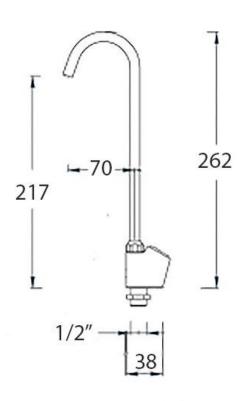

**Drinking Fountain** 

Kestrel Court Harbour Road Portishead Bristol BS20 7AN

Phone: 01275 400456

Web: https://www.drinking-fountain.co.uk Email: sales@drinking-fountain.co.uk

# Handsfree Swan Neck Cup And Filler





Product Code: HANDSFREE\_BOTTLEFILLER

### Handsfree Wras Swan Neck Bottle Filler Tap

Product Code HANDSFREE-BOTTLEFILLER

WRAS Approved for compliance with water by-laws chrome plated brass handsfree swan neck bottle and cup filler tap, to be used with a foot pedal. Ideal as a replacement for existing handsfree cup filler taps, or to convert a tradition handsfree drinking water fountain into a bottle and cup filling station.

To ensure the proper functioning and longevity of this unit, a Y-strainer must be installed as part of the water supply system. The Y-strainer is essential for protecting the internal components and maintaining the correct flow characteristics of the tap. Failure to install a Y-strainer will result in the warranty being void.

## **Dimensions:**

262mm overall hei