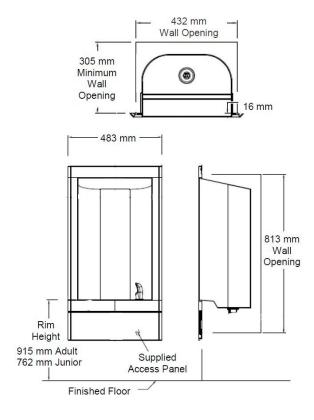

### **Dimensions & Specifications:**

Width: 483mm. Depth: 270mm. Height: 890mm.

Recess width: 432mm. Recess depth: 305mm. Recess height: 813mm.

Material: Grade 304 stainless steel, 1.6mm thick.

Bubbler tap: Drinking water spout, with front mounted self closing push button water valve.

## Recommended Mounting Heights For Drinking Fountains:

Adult: 900 to 915mm. Junior: 762mm. Infant: 690mm. Secondary: 860mm.