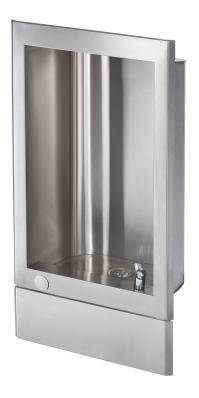

### **Recessed Drinking Water Fountains**

Product Code DFRN

The stainless steel recessed drinking fountains are designed to fit into the wall to maximise the use of space and conceal pipework. The drinking water is dispensed from a tap on the right hand side of the unit which is operated by a self closing push button valve in the front face of the unit.

The low profile installation of the wall recessed drinking water fountains helps reduce the possibility of users catching themselves when walking by. The recessed drinking fountains are ideal for providing water to maintain hydration levels in schools, gyms, leisure centres, and public areas.

The unit is installed into the wall and is secured by concealed fixing brackets and tie bolts. A cold water supply and waste connection are required.

The grade 304 stainless steel construction offers durability and vandal resistance, whilst the satin finish is easily cleaned and hygienic.