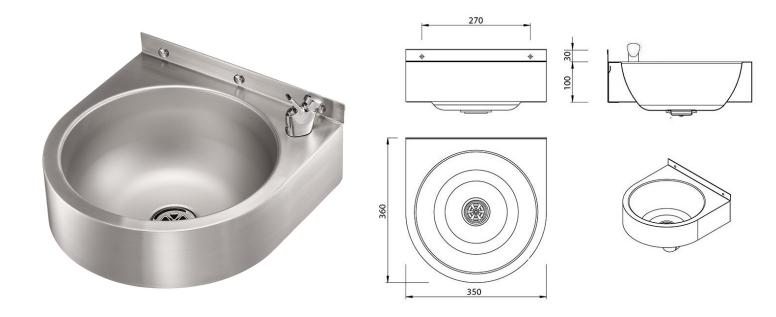

## Product Code DFWH-WRAS

The wall mounted drinking fountains are manufactured from grade 304 stainless steel for durability, strength and easy cleaning. The design and size means you can mount the drinking fountain at any height to suit the age of the users.

The rounded front makes it safe for users with no sharp corners or edges.

The tap is operated by a press button which opens a self closing timed flow valve and the water flow and height is adjustable with a simple turn of the allen screw in the front of the tap.

#### **Dimensions & Specifications:**

Width: 350mm. Depth: 360mm from wall. Height: 100mm plus 30mm rear upstand.

Material: 1.2mm thick - Stainless steel - grade 304.

Bubbler tap: WRAS approved bubbler tap.