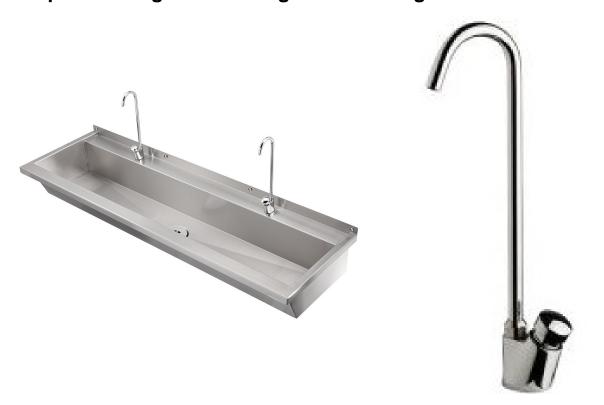

#### Water Bottle Filling Station

Product Code MBFS

Stainless steel drinking water bottle filling station with multiple swan neck bottle filling taps, suitable for filling re-usable water bottles or cups.

The bottle filling station is manufactured in one piece from 1.2mm thick stainless steel to ensure vandal resistance and durability. The troughs are available in four standard lengths with 2, 3, 4 and 5 swan neck bottle filling taps. 1200mm with two bottle fillers - 1500mm with three bottle fillers - 1800mm with four bottle fillers - 2400mm with five bottle fillers.

### **Dimensions & Specifications:**

Lengths: 1200mm, 1500mm, 1800mm and 2400mm

Front to back: 370mm from wall Depth: 150mm deep trough

Material: 1.2mm thick - grade 304 stainless steel

Bottle filling taps: WRAS approved press button swan neck bottle filling taps

### Supplied With:

Integral wall fixing brackets 38mm flush grated waste fitting Multiple swan neck bottle filling taps