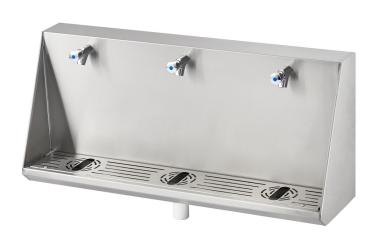

#### **Multi Bottle Filler**

Product Code MBFT

The multi bottle filling unit incorporates 3 press button time flow bottle filling taps and is ideal for areas where multiple users require bottle filling facilities. The bottle filler is supplied with a hinged grating to aid cleaning which is held in place with security screws to avoid tampering.

## **Dimensions & Specifications:**

Width: 1000mm wide Depth: 280mm front to back Height: 446mm high

Material: Stainless steel - grade 304 - 1.2mm thick

Bottle filling taps: 3 x WRAS approved press button time flow bottle filling taps

### **Supplied With:**

Integral wall fixing points
Centre 38mm waste fitting
3 x WRAS approved timed flow bottle filling taps