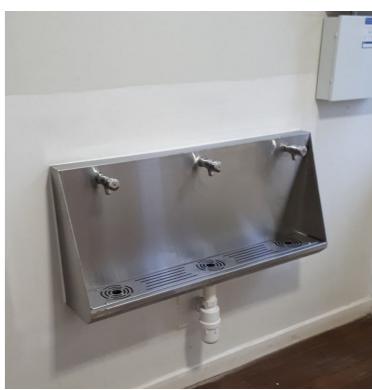

#### **Multi Bottle Filler**

Product Code MBFT

The multi bottle filling unit incorporates 3 press button time flow bottle filling taps and is ideal for areas where multiple users require bottle filling facilities. The bottle filler is supplied with a hinged grating to aid cleaning which is held in place with security screws to avoid tampering.

## **Dimensions & Specifications:**

Width: 1000mm wide Depth: 280mm front to back Height: 446mm high

Material: Stainless steel - grade 304 - 1.2mm thick

Bottle filling taps: 3 x WRAS approved press button time flow bottle filling taps

### **Supplied With:**

Integral wall fixing points
Centre 38mm waste fitting
3 x WRAS approved timed flow bottle filling taps