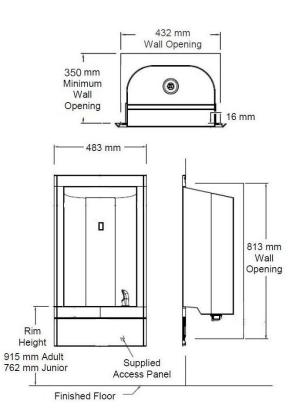

### **Dimensions & Specifications:**

Width: 483mm. Depth: 270mm recessed into the wall. Height: 890mm.

Recess width: 432mm. Recess depth: 305mm. Recess height: 813mm.

Material: Grade 304 stainless steel, 1.6mm thick.

### **Recommended Mounting Heights For Drinking Fountains:**

Adult: 900 to 915mm. Junior: 762mm. Infant: 690mm. Secondary: 860mm.