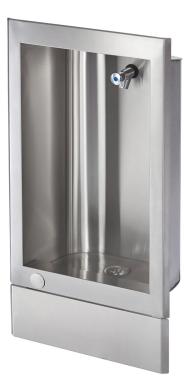

#### Product Code BFSN

The stainless steel wall recessed bottle filling station is produced from 1.6mm thick grade 304 stainless steel with a polished satin finish, giving a low maintenance vandal resistant finish.

The drinking water bottles are filled from the spout in the back of the unit, which is operated by a self closing valve on the front panel. The self closing valve gives peace of mind that the water will not be left running, saving water and offering an unsupervised supply of drinking water for users to re-fill their own water bottles.

Bottle filler: Bottle filling spout, with front mounted self closing push button water valve.